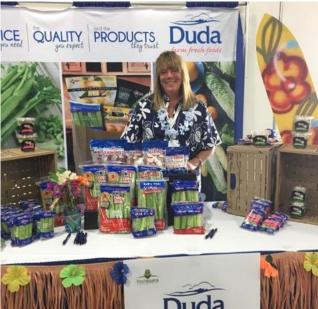

### Duda

 Duda had a great display of Duda Snack Cups, Celery Value Added line... Which looked beautiful displayed on top and throughout the wooden, rustic crates.