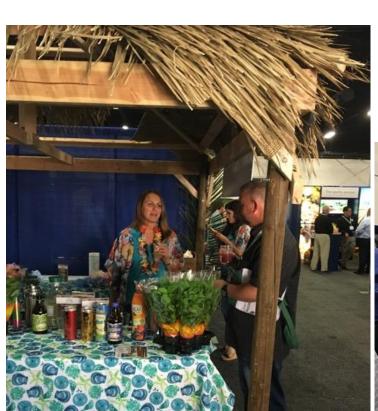

# FPFC Expo HIGHLIGHTS: Beverage Tasting Table

- Jon Perez from FreshSource did an amazing job as the Bar Tender at the Beverage Tasting Station.
- Making some new signature drinks with Bing Beverage and Zola Coconut Water that people were waiting in line to try!