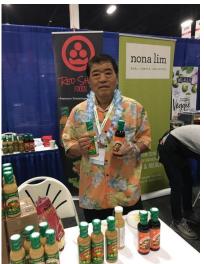

# **Red Shell Dressing**

- Red Shell attracted a lot of visitors with their delicious Dressings.
- A great success to create buzz and interact with all different kinds of visitors coming through the show
- Also, Red Shell samples their Dressings at the Chef's Tasting table which made the tasting that much more delicious!