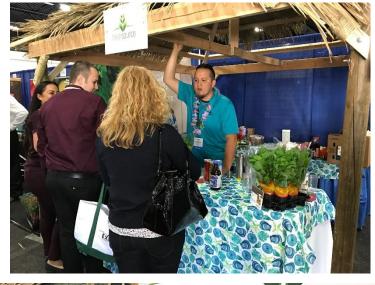

# FPFC Expo HIGHLIGHTS: Beverage Tasting Table

- Jon Perez from FreshSource did an amazing job as the Bar Tender at the Beverage Tasting Station.
- Making some new signature drinks with Bing Beverage and Zola Coconut Water that people were waiting in line to try!