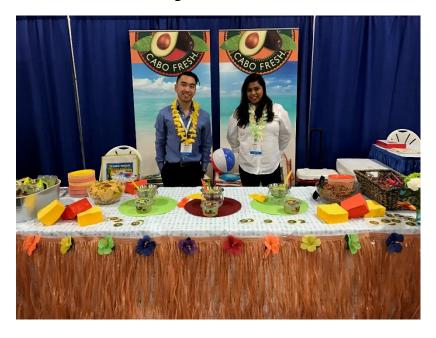

# **Cabo Fresh**

- An awesome display and show flavor being given here with Cabo Fresh Guacamole
- Their Cabo Fresh Banner & display were a great show for different visitors passing by
- Sampling and Showcasing their entire line-up of Conventional and Organic Guacamole