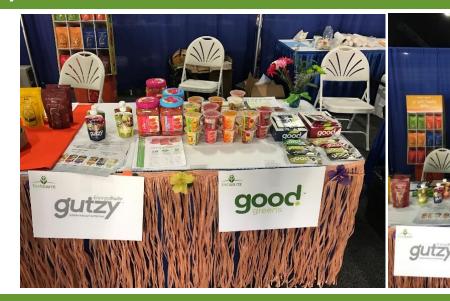

# **Good Greens, Gutzy & Sundia**

- Good Greens, Gutzy & Sundia Displayed at the table-top display
- Sampling Good Greens Bake Shop Baby Bars!