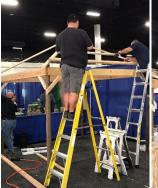

# 2017 FPFC Northern California Expo HIGHLIGHTS: Set-Up

- Set-up began Tuesday, March 28<sup>th</sup> at 12:00 pm
- Props, plants, ribbons, signs, racks & product were staged and getting ready for the big show
- The day ended at 5:00 pm and made our final touches Tuesday
- Wednesday we started at 8 am to ensure everyone's product was merchandised to its full potential
- Chef Josef started cooking and preparing his signature samples
- Finishing touches were finalized and ready for the 9:30 am start time