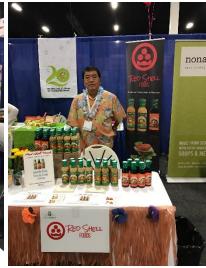

# **Red Shell Dressing**

- Red Shell attracted a lot of visitors with their delicious Dressings.
- A great success to create buzz and interact with all different kinds of visitors coming through the show
- Also, Red Shell samples their Dressings at the Chef's Tasting table which made the tasting that much more delicious!