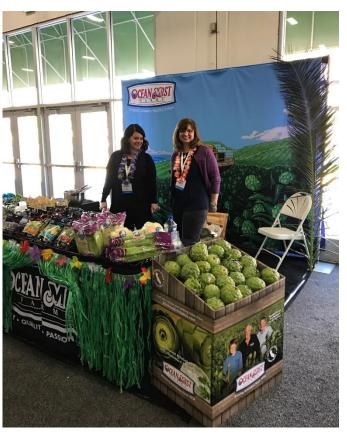

# **Ocean Mist**

 Ocean Mist had an amazing location at the FPFC NorCal Expo, which helped showcase their beautiful Artichoke Shippers and their full line of Season and Steam Line Products.