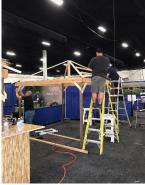

# 2017 FPFC Northern California Expo HIGHLIGHTS: Set-Up

- Set-up began Tuesday, March 28<sup>th</sup> at 12:00 pm
- Props, plants, ribbons, signs, racks & product were staged and getting ready for the big show
- The day ended at 5:00 pm and made our final touches Tuesday
- Wednesday we started at 8 am to ensure everyone's product was merchandised to its full potential
- Chef Josef started cooking and preparing his signature samples
- Finishing touches were finalized and ready for the 9:30 am start time