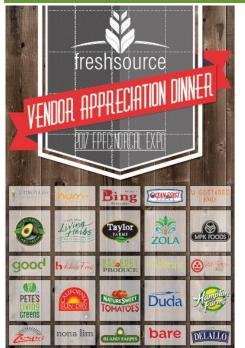

# **Vendor Appreciation Dinner**

We would personally like
to thank each and
everyone of you in
participating in this event
with us!
It was certainly our
pleasure!!!
We had an amazing time
with you and are already
looking forward to next
years show!