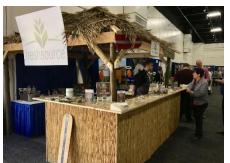

# 2017 FPFC Northern California Expo HIGHLIGHTS: Set-Up

- Set-up began Tuesday, March 28<sup>th</sup> at 12:00 pm
- Props, plants, ribbons, signs, racks & product were staged and getting ready for the big show
- The day ended at 5:00 pm and made our final touches Tuesday
- Wednesday we started at 8 am to ensure everyone's product was merchandised to its full potential
- Chef Josef started cooking and preparing his signature samples
- Finishing touches were finalized and ready for the 9:30 am start time

# 2017 FPFC Northern California Expo HIGHLIGHTS: Show

- Our FreshSource Section had over 21 booths!
- We were by far the largest and most fun group at the EXPO!
- Thanks to all of you and your participation!