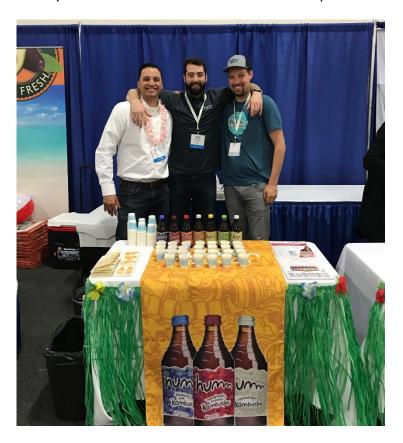

# **Humm Kombucha**

- Humm Kombucha had a full house at their booth!
- Humm is always a great and good for you drink which is always a crowd favorite at retail stores and expos!