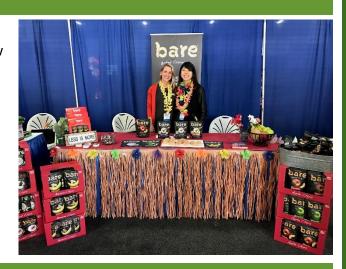

## **Bare Snacks**

 Bare Snacks showcased their new Chia Coconut Bites, which were a crowd favorite!