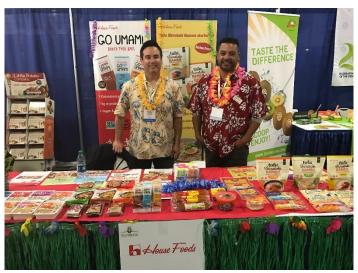

### **House Foods**

- People loved seeing this booth-with the House Teams Hawaiian theme and Full House Foods line up!
- The Chef preparation, using the House Foods Tofu was a delicious hit and crowd favorite.